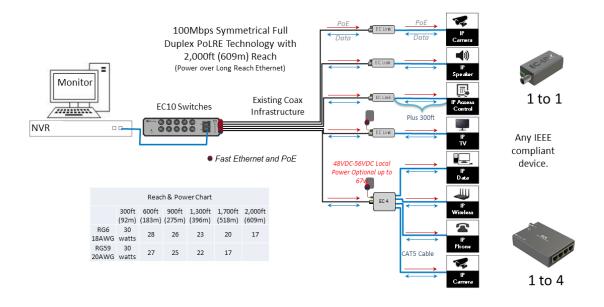

#### Speed, Reach and Power

EC10 delivers 100 Mbps (symmetrical, full duplex) and PoE+ over coax cable with 2,000 ft (609 m) reach. It's designed to support the most demanding IP Cameras with plenty of bandwidth to spare. There is no reduction in bandwidth speed based on longer distances.

#### **End Point Deployment Options**

Each downlink port has enough bandwidth to support multiple end points. When paired with the EC4 media converter, you can connect up to 4 IEEE compliant devices to a single coax cable as far as 2,000 ft (609 m) away.

# EC10 Unmanaged Switch Technical Specifications

DATA SHEET

| Model                                                | NV-EC10                                                                                                                                                        |
|------------------------------------------------------|----------------------------------------------------------------------------------------------------------------------------------------------------------------|
| Dimensions                                           | <ul><li>1.77" x 7.01" x 4.72" (HxWxD)</li><li>4.5cm x 17.8cm x 12cm (HxWxD)</li></ul>                                                                          |
| Weight                                               | 0.679 lbs (0.308 kg)                                                                                                                                           |
| Interface:<br>Ethernet<br>Uplink (Trunk<br>IP)       | 2 RI45 ports: 10/100/1000 Base-T autosensing,<br>Independent speed selection, Ethernet IEEE 802.3,<br>CAT5e/6 copper cable                                     |
| Interface:<br>Downlink<br>(PoE and IP to<br>Adapter) | 10 x BNC Jacks Speed: 100Mbps (full duplex) PoE Power: 30 Watts Maximum Maximum Distance: 1500ft (457m) over RG59 COAX Cable 2000ft (609m) over RG6 COAX Cable |