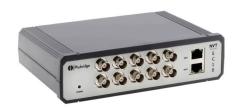

## IP MIGRATION MADE SIMPLE

Fast Ethernet and PoE+ over Coax Cable with 2,000 ft (609 m) Reach

The plug and play EC10 (Ethernet over Coax) switch is a ten port unmanaged Ethernet over coax switch. This powerful switch delivers fast Ethernet and PoE+ over coax cable with 2,000 ft (609 m) reach.

# EC10 Switch

At-a-Glance

The EC10 switch is a high-performing 10 port unmanaged Ethernet over Coax switch that helps maximize your return on investment and reduce your total cost of ownership.

EC10 transforms the existing coax infrastructure into a robust IP platform with power ideal for IP cameras and other IEEE compliant IP devices.

# EC10 Unmanaged Switch Technical Specifications

DATA SHEET

| Model                                                | NV-EC10                                                                                                                                                        |
|------------------------------------------------------|----------------------------------------------------------------------------------------------------------------------------------------------------------------|
| Dimensions                                           | <ul><li>1.77" x 7.01" x 4.72" (HxWxD)</li><li>4.5cm x 17.8cm x 12cm (HxWxD)</li></ul>                                                                          |
| Weight                                               | 0.679 lbs (0.308 kg)                                                                                                                                           |
| Interface:<br>Ethernet<br>Uplink (Trunk<br>IP)       | 2 RI45 ports: 10/100/1000 Base-T autosensing,<br>Independent speed selection, Ethernet IEEE 802.3,<br>CAT5e/6 copper cable                                     |
| Interface:<br>Downlink<br>(PoE and IP to<br>Adapter) | 10 x BNC Jacks Speed: 100Mbps (full duplex) PoE Power: 30 Watts Maximum Maximum Distance: 1500ft (457m) over RG59 COAX Cable 2000ft (609m) over RG6 COAX Cable |